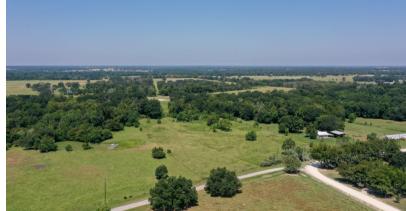

## 15E MEADOWLARK LANE

10 Acres of land located approximately 1/2 of a mile from Madisonville City Limits. Rectangular shaped tract with mostly open pasture and a mixture of trees. Property is fully fenced. Mustang Creek crosses the property approximately two-thirds of the way to the back. Ready for you to make your own!