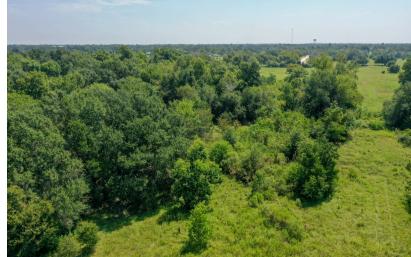

## 15E MEADOWLARK LANE

10 Acres of land located approximately 1/2 of a mile from Madisonville City Limits. Rectangular shaped tract with mostly open pasture and a mixture of trees. Property is fully fenced. Mustang Creek crosses the property approximately two-thirds of the way to the back. Ready for you to make your own!