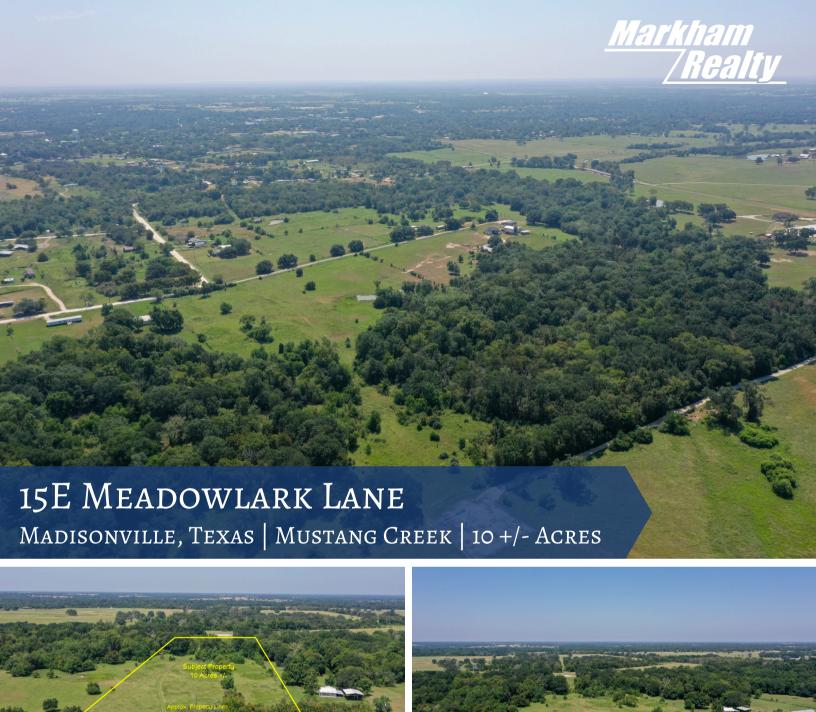

## 15E MEADOWLARK LANE

10 Acres of land located approximately 1/2 of a mile from Madisonville City Limits. Rectangular shaped tract with mostly open pasture and a mixture of trees. Property is fully fenced. Mustang Creek crosses the property approximately two-thirds of the way to the back. Ready for you to make your own!