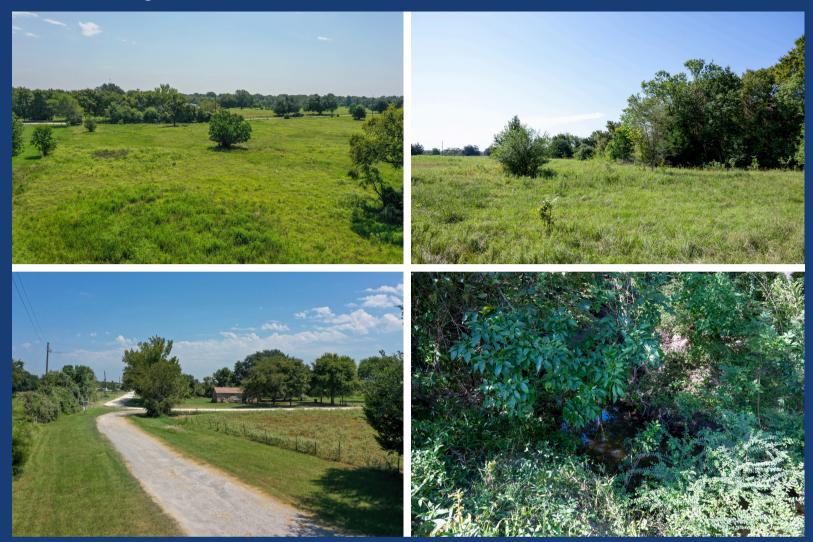

## 15E MEADOWLARK LANE

10 Acres of land located approximately 1/2 of a mile from Madisonville City Limits. Rectangular shaped tract with mostly open pasture and a mixture of trees. Property is fully fenced. Mustang Creek crosses the property approximately two-thirds of the way to the back. Ready for you to make your own!