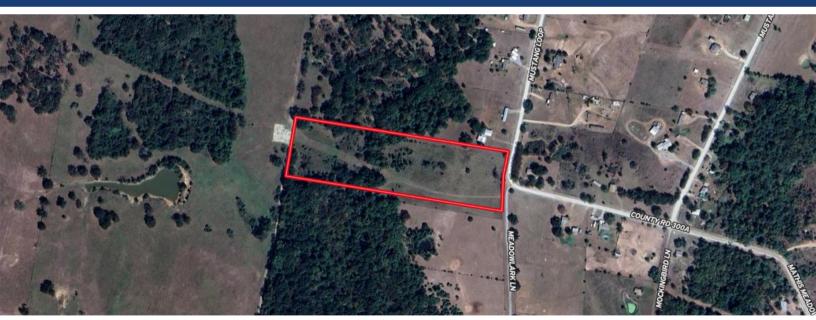

## 15E MEADOWLARK LANE

10 Acres of land located approximately 1/2 of a mile from Madisonville City Limits. Rectangular shaped tract with mostly open pasture and a mixture of trees. Property is fully fenced. Mustang Creek crosses the property approximately two-thirds of the way to the back. Ready for you to make your own!

## 15E Meadowlark Lane

MADISONVILLE, TEXAS

State Hwy 75 North from the intersection of Hwy 21 to E. Marietta Street, Left, straight through curve, road becomes Mathis Meadows Lane, stay on Mathis Meadows Lane to the end at intersection with Meadowlark Lane. Property will be directly in front of you on West side of Meadowlark Lane.