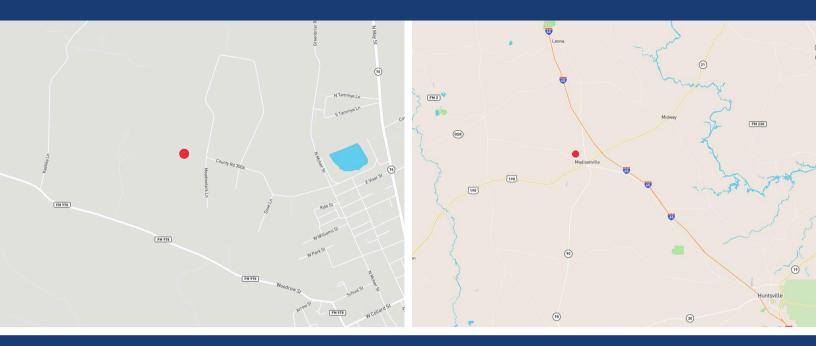

## 15E Meadowlark Lane

MADISONVILLE, TEXAS

State Hwy 75 North from the intersection of Hwy 21 to E. Marietta Street, Left, straight through curve, road becomes Mathis Meadows Lane, stay on Mathis Meadows Lane to the end at intersection with Meadowlark Lane. Property will be directly in front of you on West side of Meadowlark Lane.