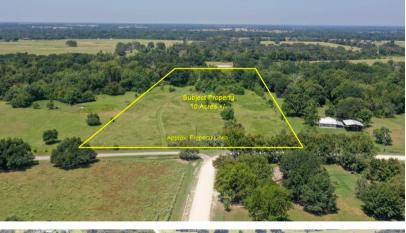

## 15E MEADOWLARK LANE

10 Acres of land located approximately 1/2 of a mile from Madisonville City Limits. Rectangular shaped tract with mostly open pasture and a mixture of trees. Property is fully fenced. Mustang Creek crosses the property approximately two-thirds of the way to the back. Ready for you to make your own!